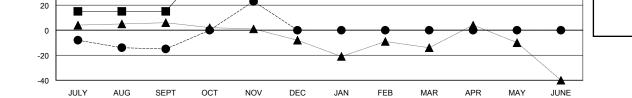

## GMT: Gary Wong

 $\mathsf{GMT} \; \mathsf{CA} \; 1$ 

|               |                  | Clubs            |                  |                  | Members               |                    |                                     |                    |                  |  |
|---------------|------------------|------------------|------------------|------------------|-----------------------|--------------------|-------------------------------------|--------------------|------------------|--|
|               | RESU             | TS FOR 2014-2015 | i                |                  | RESULTS FOR 2014-2015 |                    |                                     |                    |                  |  |
| QUARTER       | NEW CLUB<br>GOAL | NEW CLUBS        | DROPPED<br>CLUBS | NET<br>GAIN/LOSS | QUARTER               | NEW MEMBER<br>GOAL | CHARTER AND<br>NEW MEMBERS<br>ADDED | DROPPED<br>MEMBERS | NET<br>GAIN/LOSS |  |
| JULY/AUG/SEPT | 0                | 0                | 0                | 0                | JULY/AUG/SEPT         | 15                 | 64                                  | 79                 | -15              |  |
| OCT/NOV/DEC   | 1                | 1                | 0                | 1                | OCT/NOV/DEC           | 40                 | 72                                  | 34                 | 38               |  |
| JAN/FEB/MAR   | 0                | 0                | 0                | 0                | JAN/FEB/MAR           | 15                 | 0                                   | 0                  | 0                |  |
| APR/MAY/JUNE  | 1                | 0                | 0                | 0                | APR/MAY/JUNE          | 40                 | 0                                   | 0                  | 0                |  |

- LAST YEAR ACTUAL MEMBERS

| DROPPED CLUBS: 0 |     | 39 CLUBS OF 64 ADDED 1 OR MORE | GENDER DISTRIBUTION   |                |            |  |
|------------------|-----|--------------------------------|-----------------------|----------------|------------|--|
|                  |     | NEW MEMBERS                    | MALE                  | 1,738 (77.97%) |            |  |
|                  |     |                                | FEMALE                | 491 (22.03%)   |            |  |
| DROPPED MEMBERS  |     |                                |                       |                |            |  |
| DECEASED         | 18  | CLICK HERE FOR HEALTH          |                       |                | 202        |  |
| CLUB CANCELLED   | 0   | ASSESSMENT DATA                | FAMILY UNIT MEMBERS   |                | 383        |  |
| OTHER            | 95  |                                | HEAD OF HOUSEHOLD     |                | 184<br>199 |  |
| TOTAL            | 113 |                                | NON-HEAD OF HOUSEHOLD |                |            |  |