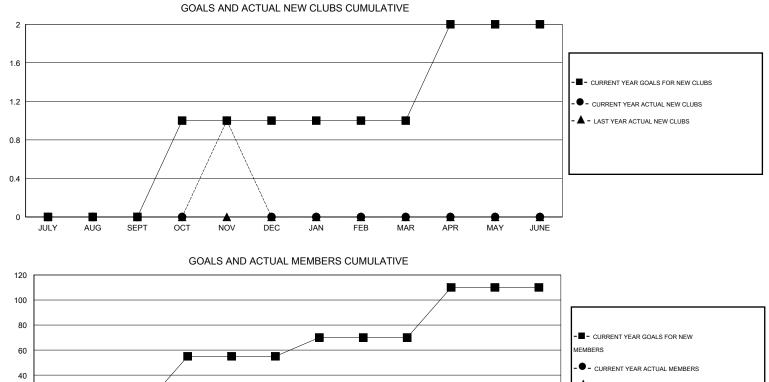

## GMT: Gary Wong

 $\mathsf{GMT} \; \mathsf{CA} \; 1$ 

|               |                  | Clubs            |                  |                  | Members               |                    |                                     |                    |                  |  |
|---------------|------------------|------------------|------------------|------------------|-----------------------|--------------------|-------------------------------------|--------------------|------------------|--|
|               | RESU             | TS FOR 2014-2015 | i                |                  | RESULTS FOR 2014-2015 |                    |                                     |                    |                  |  |
| QUARTER       | NEW CLUB<br>GOAL | NEW CLUBS        | DROPPED<br>CLUBS | NET<br>GAIN/LOSS | QUARTER               | NEW MEMBER<br>GOAL | CHARTER AND<br>NEW MEMBERS<br>ADDED | DROPPED<br>MEMBERS | NET<br>GAIN/LOSS |  |
| JULY/AUG/SEPT | 0                | 0                | 0                | 0                | JULY/AUG/SEPT         | 15                 | 64                                  | 79                 | -15              |  |
| OCT/NOV/DEC   | 1                | 1                | 0                | 1                | OCT/NOV/DEC           | 40                 | 72                                  | 34                 | 38               |  |
| JAN/FEB/MAR   | 0                | 0                | 0                | 0                | JAN/FEB/MAR           | 15                 | 0                                   | 0                  | 0                |  |
| APR/MAY/JUNE  | 1                | 0                | 0                | 0                | APR/MAY/JUNE          | 40                 | 0                                   | 0                  | 0                |  |